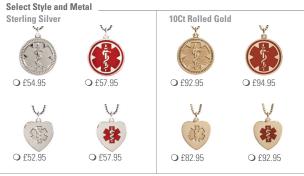

ubject to change. Go online for current pricing and products.



# Universal Medical

Go online for more styles and other interchangeable IDs!

# Medical IDs Save Lives

# **RECOMMENDED FOR:**

Diabetes Allergies Heart Disease Blood Thinners Seizures

# www.Med-ID.com/UK

### Bracelets





Circle Bracelet Length: Measure wrist- add 1.5 cm: 18 cm 20 cm 23 cm Other \_

#### Premier



# Eternity £34.95



#### Expansion Wristband Select Gender and Metal



#### Silicone Collections

Includes 9 Interchangeable Band Colours. See sample of each colour below.



#### Flex Select Style \_\_\_ Stainless Steel





#### Flex Stainless Steel on NATO £27.95 Adjustable Bracelet Length

Select Style









#### Necklaces

All necklaces are 61cm in length

# **Classic and Premier**



#### Pendants



#### Sterling Silver Petite Necklace £54.95





Expandable Wallet Card An ideal place for details that may change or do not fit on your medical ID. O £2.95