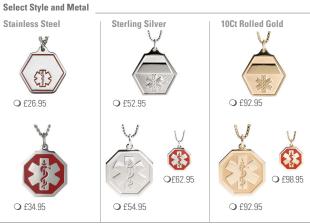

D.com/UK Prices subject to change. Go online for current pricing and products.



# Universal Medical

Go online for more styles and other interchangeable IDs!

# Medical IDs Save Lives

# **RECOMMENDED FOR:**

Diabetes Allergies Heart Disease Blood Thinners Seizures

# www.Med-ID.com/UK

### Bracelets





Circle Bracelet Length: Measure wrist- add 1.5 cm: 18 cm 20 cm 23 cm Other \_

#### Premier



# Eternity £34.95



#### Expansion Wristband Select Gender and Metal



#### Silicone Collections

Includes 9 Interchangeable Band Colours. See sample of each colour below.



#### Flex Select Style \_\_\_ Stainless Steel





#### Flex Stainless Steel on NATO £27.95 Adjustable Bracelet Length

Select Style









#### Necklaces

All necklaces are 61cm in length

# **Classic and Premier**



#### Pendants



#### Sterling Silver Petite Necklace £54.95





Expandable Wallet Card An ideal place for details that may change or do not fit on your medical ID. O £2.95