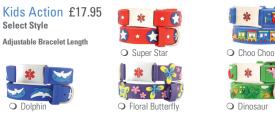

#### Silicone Collections

Includes 9 Interchangeable Band Colours. See sample of each colour below.