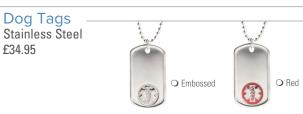

nd products.



# Universal Medical

Go online for more styles and other interchangeable IDs!

# Medical IDs Save Lives

# **RECOMMENDED FOR:**

Diabetes Allergies Heart Disease Blood Thinners Seizures

# www.Med-ID.com/UK

### Bracelets





Circle Bracelet Length: Measure wrist- add 1.5 cm: 18 cm 20 cm 23 cm Other \_

#### Premier



# Eternity £34.95



#### Expansion Wristband Select Gender and Metal



#### Silicone Collections

Includes 9 Interchangeable Band Colours. See sample of each colour below.



#### Flex Select Style \_\_\_ Stainless Steel





#### Flex Stainless Steel on NATO £27.95 Adjustable Bracelet Length

Select Style









#### Necklaces

All necklaces are 61cm in length

# **Classic and Premier**



#### Pendants



#### Sterling Silver Petite Necklace £54.95





Expandable Wallet Card An ideal place for details that may change or do not fit on your medical ID. O £2.95