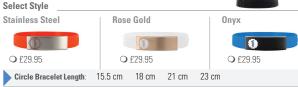

### Bracelets

Circle Bracelet Length: Measure wrist- add 1.5 cm: 18 cm 20 cm 23 cm Other \_

#### Flex Select Style \_\_\_ Stainless Steel