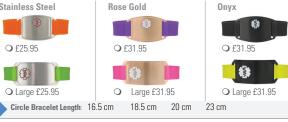

### Bracelets

Circle Bracelet Length: Measure wrist- add 1.5 cm: 18 cm 20 cm 23 cm Other \_