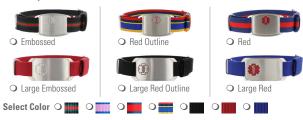

#### Silicone Collections

Includes 9 Interchangeable Band Colours. See sample of each colour below.

#### Flex Select Style \_\_\_ Stainless Steel

#### Flex Stainless Steel on NATO £27.95 Adjustable Bracelet Length

Select Style