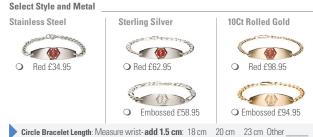

### Bracelets

Circle Bracelet Length: Measure wrist- add 1.5 cm: 18 cm 20 cm 23 cm Other \_

# **Classic and Premier**