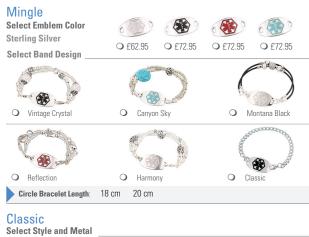

### Bracelets

Circle Bracelet Length: Measure wrist- add 1.5 cm: 18 cm 20 cm 23 cm Other \_

# **Classic and Premier**