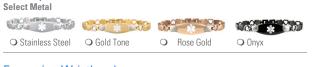

#### Silicone Collections

Includes 9 Interchangeable Band Colours. See sample of each colour below.

#### Flex Select Style \_\_\_ Stainless Steel