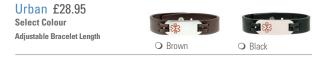

### Bracelets

Circle Bracelet Length: Measure wrist- add 1.5 cm: 18 cm 20 cm 23 cm Other \_